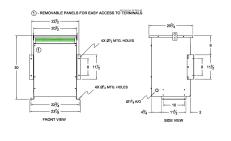

#### **SCHEMATIC/DIAGRAM AND DIMENSION PICTURES**

Three Phase Autotransformer with a capacity of 112.5kVA, transforming 600Y Volts to 415Y Volts