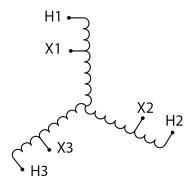

#### **SCHEMATIC/DIAGRAM AND DIMENSION PICTURES**

Three Phase Autotransformer with a capacity of 112.5kVA, transforming 600Y Volts to 415Y Volts

#### **PRODUCT SPECIFICATIONS**

| Weight                     | 198 lbs                                                                              |
|----------------------------|--------------------------------------------------------------------------------------|
| Phases                     | <u>3</u>                                                                             |
| kVA                        | 112.5                                                                                |
| Connection                 | 3PhA-NT-1                                                                            |
| Primary Voltage            | 600                                                                                  |
| Primary Max Current        | 108.3A                                                                               |
| Primary Markings           | <u>H1-H2-H3</u>                                                                      |
| Primary Terminals          | #2/0-6 AWG                                                                           |
| Secondary Voltage          | 415                                                                                  |
| Secondary Max Current      | 156.5A                                                                               |
| Secondary Markings         | <u>X1-X2-X3</u>                                                                      |
| Secondary Terminals        | 300MCM-6                                                                             |
| Primary Taps               | N/A                                                                                  |
| Conductor Material         | Aluminum                                                                             |
| Insulation Class           | 220°C (Class H)                                                                      |
| BIL (Insulation) Level     | <u>10kV</u>                                                                          |
| Efficiency (@35% Load) %   | N/A                                                                                  |
| Impedance Range            | 1.0 - 3.0%                                                                           |
| Sound (db)                 | 45                                                                                   |
| Enclosure Type             | NEMA 3R Indoor                                                                       |
| Enclosure Size             | <u>E3R-6</u>                                                                         |
| Finish/Colour              | Polyester Powder Coat – ANSI/ASA 61 Grey                                             |
| Standards & Certifications | CSA Certified File No. LR34493, UL Listed File No. E108255, ISO 9001:2015 Registered |