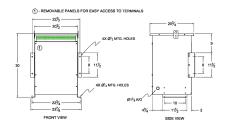

#### **SCHEMATIC/DIAGRAM AND DIMENSION PICTURES**

Three Phase Autotransformer with a capacity of 112.5kVA, transforming 600Y Volts to 415Y Volts

#### **PRODUCT SPECIFICATIONS**

| Weight                     | 198 lbs                                                                              |
|----------------------------|--------------------------------------------------------------------------------------|
| Phases                     | <u>3</u>                                                                             |
| kVA                        | 112.5                                                                                |
| Connection                 | 3PhA-NT-1                                                                            |
| Primary Voltage            | 600                                                                                  |
| Primary Max Current        | 108.3A                                                                               |
| Primary Markings           | <u>H1-H2-H3</u>                                                                      |
| Primary Terminals          | #2/0-6 AWG                                                                           |
| Secondary Voltage          | 415                                                                                  |
| Secondary Max Current      | 156.5A                                                                               |
| Secondary Markings         | <u>X1-X2-X3</u>                                                                      |
| Secondary Terminals        | 300MCM-6                                                                             |
| Primary Taps               | N/A                                                                                  |
| Conductor Material         | Aluminum                                                                             |
| Insulation Class           | 220°C (Class H)                                                                      |
| BIL (Insulation) Level     | <u>10kV</u>                                                                          |
| Efficiency (@35% Load) %   | N/A                                                                                  |
| Impedance Range            | 1.0 - 3.0%                                                                           |
| Sound (db)                 | 45                                                                                   |
| Enclosure Type             | NEMA 3R Indoor                                                                       |
| Enclosure Size             | <u>E3R-6</u>                                                                         |
| Finish/Colour              | Polyester Powder Coat – ANSI/ASA 61 Grey                                             |
| Standards & Certifications | CSA Certified File No. LR34493, UL Listed File No. E108255, ISO 9001:2015 Registered |