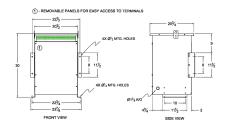

#### **SCHEMATIC/DIAGRAM AND DIMENSION PICTURES**

Three Phase Autotransformer with a capacity of 112.5kVA, transforming 600Y Volts to 415Y Volts