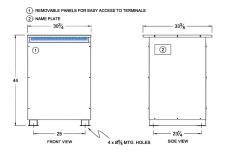

## SCHEMATIC/DIAGRAM AND DIMENSION PICTURES

Three Phase Isolation Transformer with a capacity of 112.5kVA, transforming 416 Volts to 415Y/240 Volts

**OFFICIAL QUOTE** 