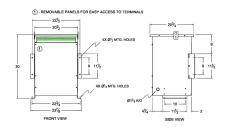

#### **SCHEMATIC/DIAGRAM AND DIMENSION PICTURES**

Three Phase Autotransformer with a capacity of 75kVA, transforming 400Y Volts to 277Y Volts