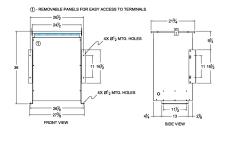

#### SCHEMATIC/DIAGRAM AND DIMENSION PICTURES

Three Phase Autotransformer with a capacity of 112.5kVA, transforming 200Y Volts to 416Y Volts