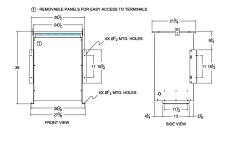

#### SCHEMATIC/DIAGRAM AND DIMENSION PICTURES

Three Phase Autotransformer with a capacity of 112.5kVA, transforming 200Y Volts to 416Y Volts