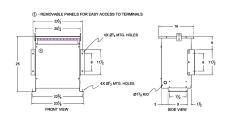

#### **SCHEMATIC/DIAGRAM AND DIMENSION PICTURES**

Three Phase Autotransformer with a capacity of 112.5kVA, transforming 347Y Volts to 416Y Volts