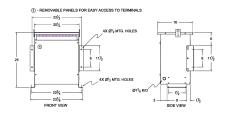

#### **SCHEMATIC/DIAGRAM AND DIMENSION PICTURES**

Three Phase Autotransformer with a capacity of 112.5kVA, transforming 347Y Volts to 416Y Volts