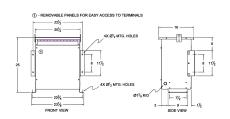

#### **SCHEMATIC/DIAGRAM AND DIMENSION PICTURES**

Three Phase Autotransformer with a capacity of 112.5kVA, transforming 347Y Volts to 416Y Volts