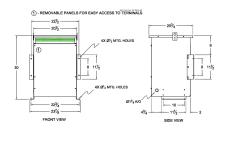

#### **SCHEMATIC/DIAGRAM AND DIMENSION PICTURES**

Three Phase Autotransformer with a capacity of 112.5kVA, transforming 600Y Volts to 416Y Volts