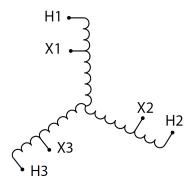

#### **SCHEMATIC/DIAGRAM AND DIMENSION PICTURES**

Three Phase Autotransformer with a capacity of 112.5kVA, transforming 600Y Volts to 416Y Volts

### **PRODUCT SPECIFICATIONS**

| PRODUCT SPECIFICATIONS     |                                                                                      |
|----------------------------|--------------------------------------------------------------------------------------|
| Weight                     | 196 lbs                                                                              |
| Phases                     | 3                                                                                    |
| kVA                        | 112.5                                                                                |
| Connection                 | 3PhA-NT-1                                                                            |
| Primary Voltage            | 600                                                                                  |
| Primary Max Current        | 108.3A                                                                               |
| Primary Markings           | <u>H1-H2-H3</u>                                                                      |
| Primary Terminals          | #2/0-6 AWG                                                                           |
| Secondary Voltage          | 416                                                                                  |
| Secondary Max Current      | 156.1A                                                                               |
| Secondary Markings         | <u>X1-X2-X3</u>                                                                      |
| Secondary Terminals        | 300MCM-6                                                                             |
| Primary Taps               | N/A                                                                                  |
| Conductor Material         | Aluminum                                                                             |
| Insulation Class           | 220°C (Class H)                                                                      |
| BIL (Insulation) Level     | <u>10kV</u>                                                                          |
| Efficiency (@35% Load) %   | N/A                                                                                  |
| Impedance Range            | 1.0 - 3.0%                                                                           |
| Sound (db)                 | <u>45</u>                                                                            |
| Enclosure Type             | NEMA 3R Indoor                                                                       |
| Enclosure Size             | <u>E3R-6</u>                                                                         |
| Finish/Colour              | Polyester Powder Coat – ANSI/ASA 61 Grey                                             |
| Standards & Certifications | CSA Certified File No. LR34493, UL Listed File No. E108255, ISO 9001:2015 Registered |