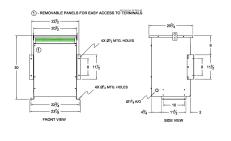

#### SCHEMATIC/DIAGRAM AND DIMENSION PICTURES

Three Phase Autotransformer with a capacity of 112.5kVA, transforming 600Y Volts to 416Y Volts