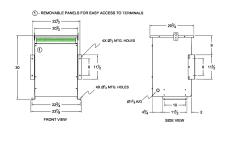

#### **SCHEMATIC/DIAGRAM AND DIMENSION PICTURES**

Three Phase Autotransformer with a capacity of 112.5kVA, transforming 600Y Volts to 416Y Volts