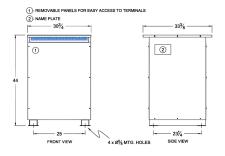

## SCHEMATIC/DIAGRAM AND DIMENSION PICTURES

Three Phase Isolation Transformer with a capacity of 112.5kVA, transforming 600 Volts to 416Y/240 Volts

**OFFICIAL QUOTE** 