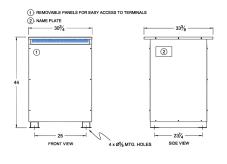

#### SCHEMATIC/DIAGRAM AND DIMENSION PICTURES

Three Phase Autotransformer with a capacity of 300kVA, transforming 230Y Volts to 115Y Volts