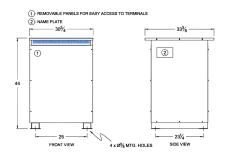

#### SCHEMATIC/DIAGRAM AND DIMENSION PICTURES

Three Phase Autotransformer with a capacity of 300kVA, transforming 230Y Volts to 115Y Volts