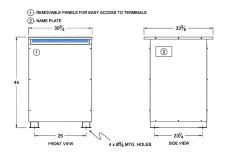

#### SCHEMATIC/DIAGRAM AND DIMENSION PICTURES

Three Phase Autotransformer with a capacity of 300kVA, transforming 230Y Volts to 115Y Volts