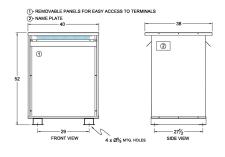

#### **SCHEMATIC/DIAGRAM AND DIMENSION PICTURES**

Three Phase Autotransformer with a capacity of 300kVA, transforming 415Y Volts to 115Y Volts