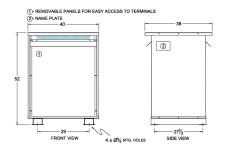

#### **SCHEMATIC/DIAGRAM AND DIMENSION PICTURES**

Three Phase Autotransformer with a capacity of 600kVA, transforming 400Y Volts to 230Y Volts