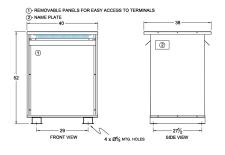

#### **SCHEMATIC/DIAGRAM AND DIMENSION PICTURES**

Three Phase Autotransformer with a capacity of 600kVA, transforming 400Y Volts to 230Y Volts