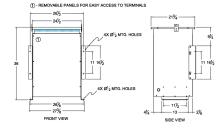

# SCHEMATIC/DIAGRAM AND DIMENSION PICTURES

Three Phase Autotransformer with a capacity of 1500kVA, transforming 600Y Volts to 575Y Volts

**OFFICIAL QUOTE** 