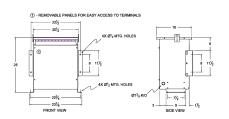

### **SCHEMATIC/DIAGRAM AND DIMENSION PICTURES**

Three Phase Autotransformer with a capacity of 30kVA, transforming 208Y Volts to 115Y Volts