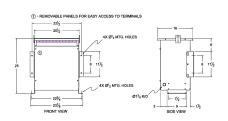

#### **SCHEMATIC/DIAGRAM AND DIMENSION PICTURES**

Three Phase Autotransformer with a capacity of 30kVA, transforming 208Y Volts to 115Y Volts