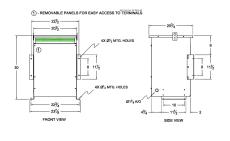

#### **SCHEMATIC/DIAGRAM AND DIMENSION PICTURES**

Three Phase Autotransformer with a capacity of 30kVA, transforming 400Y Volts to 115Y Volts