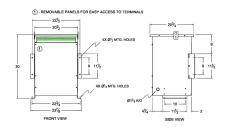

#### **SCHEMATIC/DIAGRAM AND DIMENSION PICTURES**

Three Phase Autotransformer with a capacity of 30kVA, transforming 400Y Volts to 115Y Volts

#### PRODUCT SPECIFICATIONS

| PRODUCT SPECIFICATIONS     |                                                                                      |
|----------------------------|--------------------------------------------------------------------------------------|
| Weight                     | 183 lbs                                                                              |
| Phases                     | <u>3</u>                                                                             |
| kVA                        | 30                                                                                   |
| Connection                 | <u>3PhA-NT-1</u>                                                                     |
| Primary Voltage            | 400                                                                                  |
| Primary Max Current        | 43.3A                                                                                |
| Primary Markings           | H1-H2-H3                                                                             |
| Primary Terminals          | #2-14 AWG                                                                            |
| Secondary Voltage          | 115                                                                                  |
| Secondary Max Current      | 150.6A                                                                               |
| Secondary Markings         | <u>X1-X2-X3</u>                                                                      |
| Secondary Terminals        | 300MCM-6                                                                             |
| Primary Taps               | N/A                                                                                  |
| Conductor Material         | Copper                                                                               |
| Insulation Class           | 220°C (Class H)                                                                      |
| BIL (Insulation) Level     | <u>10kV</u>                                                                          |
| Efficiency (@35% Load) %   | N/A                                                                                  |
| Impedance Range            | 2.5 - 4.5%                                                                           |
| Sound (db)                 | 45                                                                                   |
| Enclosure Type             | NEMA 3R Indoor                                                                       |
| Enclosure Size             | <u>E3R-6</u>                                                                         |
| Finish/Colour              | Polyester Powder Coat - ANSI/ASA 61 Grey                                             |
| Standards & Certifications | CSA Certified File No. LR34493, UL Listed File No. E108255, ISO 9001:2015 Registered |