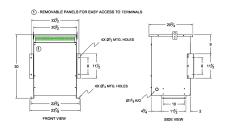

#### **SCHEMATIC/DIAGRAM AND DIMENSION PICTURES**

Three Phase Autotransformer with a capacity of 30kVA, transforming 400Y Volts to 115Y Volts