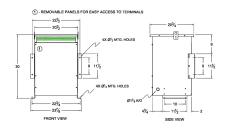

#### **SCHEMATIC/DIAGRAM AND DIMENSION PICTURES**

Three Phase Autotransformer with a capacity of 30kVA, transforming 400Y Volts to 115Y Volts