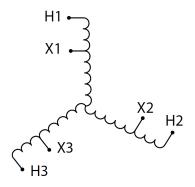

#### **SCHEMATIC/DIAGRAM AND DIMENSION PICTURES**

Three Phase Autotransformer with a capacity of 30kVA, transforming 400Y Volts to 115Y Volts

#### PRODUCT SPECIFICATIONS

| PRODUCT SPECIFICATIONS     |                                                                                      |
|----------------------------|--------------------------------------------------------------------------------------|
| Weight                     | 183 lbs                                                                              |
| Phases                     | <u>3</u>                                                                             |
| kVA                        | 30                                                                                   |
| Connection                 | <u>3PhA-NT-1</u>                                                                     |
| Primary Voltage            | 400                                                                                  |
| Primary Max Current        | 43.3A                                                                                |
| Primary Markings           | H1-H2-H3                                                                             |
| Primary Terminals          | #2-14 AWG                                                                            |
| Secondary Voltage          | 115                                                                                  |
| Secondary Max Current      | 150.6A                                                                               |
| Secondary Markings         | <u>X1-X2-X3</u>                                                                      |
| Secondary Terminals        | 300MCM-6                                                                             |
| Primary Taps               | N/A                                                                                  |
| Conductor Material         | Copper                                                                               |
| Insulation Class           | 220°C (Class H)                                                                      |
| BIL (Insulation) Level     | <u>10kV</u>                                                                          |
| Efficiency (@35% Load) %   | N/A                                                                                  |
| Impedance Range            | 2.5 - 4.5%                                                                           |
| Sound (db)                 | 45                                                                                   |
| Enclosure Type             | NEMA 3R Indoor                                                                       |
| Enclosure Size             | <u>E3R-6</u>                                                                         |
| Finish/Colour              | Polyester Powder Coat - ANSI/ASA 61 Grey                                             |
| Standards & Certifications | CSA Certified File No. LR34493, UL Listed File No. E108255, ISO 9001:2015 Registered |