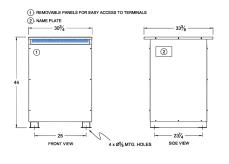

#### SCHEMATIC/DIAGRAM AND DIMENSION PICTURES

Three Phase Autotransformer with a capacity of 150kVA, transforming 200Y Volts to 575Y Volts