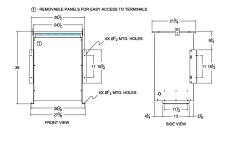

#### SCHEMATIC/DIAGRAM AND DIMENSION PICTURES

Three Phase Autotransformer with a capacity of 150kVA, transforming 347Y Volts to 575Y Volts