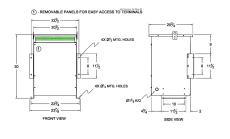

#### **SCHEMATIC/DIAGRAM AND DIMENSION PICTURES**

Three Phase Autotransformer with a capacity of 150kVA, transforming 460Y Volts to 575Y Volts