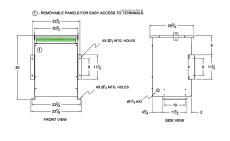

#### **SCHEMATIC/DIAGRAM AND DIMENSION PICTURES**

Three Phase Autotransformer with a capacity of 30kVA, transforming 600Y Volts to 115Y Volts