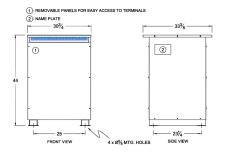

#### SCHEMATIC/DIAGRAM AND DIMENSION PICTURES

Three Phase Isolation Transformer with a capacity of 150kVA, transforming 600 Volts to 575Y/332 Volts

**OFFICIAL QUOTE** 