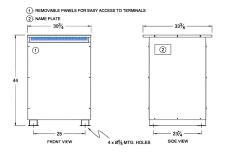

#### SCHEMATIC/DIAGRAM AND DIMENSION PICTURES

Three Phase Isolation Transformer with a capacity of 150kVA, transforming 600 Volts to 575Y/332 Volts

**OFFICIAL QUOTE** 