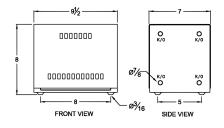

#### **SCHEMATIC/DIAGRAM AND DIMENSION PICTURES**

Single Phase Autotransformer with a capacity of 3kVA, transforming 115 Volts to 110 Volts