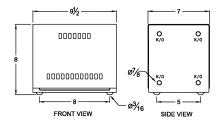

#### **SCHEMATIC/DIAGRAM AND DIMENSION PICTURES**

Single Phase Autotransformer with a capacity of 3kVA, transforming 115 Volts to 110 Volts