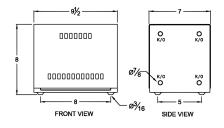

#### **SCHEMATIC/DIAGRAM AND DIMENSION PICTURES**

Single Phase Autotransformer with a capacity of 15kVA, transforming 575 Volts to 550 Volts

### **PRODUCT SPECIFICATIONS**

| Weight                     | 53.4 lbs                                                                             |
|----------------------------|--------------------------------------------------------------------------------------|
| Phases                     | 1                                                                                    |
| kVA                        | <u>15</u>                                                                            |
| Connection                 | <u>1PhA-NT-1</u>                                                                     |
| Primary Voltage            | <u>575</u>                                                                           |
| Primary Max Current        | 15.1A                                                                                |
| Primary Markings           | <u>H0-H1</u>                                                                         |
| Primary Terminals          | Terminal Blocks                                                                      |
| Secondary Voltage          | <u>550</u>                                                                           |
| Secondary Max Current      | 15.7A                                                                                |
| Secondary Markings         | <u>X0-X1</u>                                                                         |
| Secondary Terminals        | Terminal Blocks                                                                      |
| Primary Taps               | N/A                                                                                  |
| Conductor Material         | Copper                                                                               |
| Insulation Class           | 180°C (Class F)                                                                      |
| BIL (Insulation) Level     | 10kV                                                                                 |
| Efficiency (@35% Load) %   | N/A                                                                                  |
| Impedance Range            | 0.5 - 1.5%                                                                           |
| Sound (db)                 | 40 dB                                                                                |
| Enclosure Type             | NEMA 1                                                                               |
| Enclosure Size             | <u>E1-0</u>                                                                          |
| Finish/Colour              | Polyester Powder Coat – ANSI/ASA 61 Grey                                             |
| Standards & Certifications | CSA Certified File No. LR34493, UL Listed File No. E108255, ISO 9001:2015 Registered |