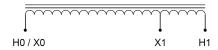

#### **SCHEMATIC/DIAGRAM AND DIMENSION PICTURES**

Single Phase Autotransformer with a capacity of 15kVA, transforming 575 Volts to 550 Volts

### **PRODUCT SPECIFICATIONS**

| Weight                     | 53.4 lbs                                                                             |
|----------------------------|--------------------------------------------------------------------------------------|
| Phases                     | 1                                                                                    |
| kVA                        | <u>15</u>                                                                            |
| Connection                 | <u>1PhA-NT-1</u>                                                                     |
| Primary Voltage            | <u>575</u>                                                                           |
| Primary Max Current        | 15.1A                                                                                |
| Primary Markings           | <u>H0-H1</u>                                                                         |
| Primary Terminals          | Terminal Blocks                                                                      |
| Secondary Voltage          | <u>550</u>                                                                           |
| Secondary Max Current      | 15.7A                                                                                |
| Secondary Markings         | <u>X0-X1</u>                                                                         |
| Secondary Terminals        | Terminal Blocks                                                                      |
| Primary Taps               | N/A                                                                                  |
| Conductor Material         | Copper                                                                               |
| Insulation Class           | 180°C (Class F)                                                                      |
| BIL (Insulation) Level     | 10kV                                                                                 |
| Efficiency (@35% Load) %   | N/A                                                                                  |
| Impedance Range            | 0.5 - 1.5%                                                                           |
| Sound (db)                 | 40 dB                                                                                |
| Enclosure Type             | NEMA 1                                                                               |
| Enclosure Size             | <u>E1-0</u>                                                                          |
| Finish/Colour              | Polyester Powder Coat – ANSI/ASA 61 Grey                                             |
| Standards & Certifications | CSA Certified File No. LR34493, UL Listed File No. E108255, ISO 9001:2015 Registered |