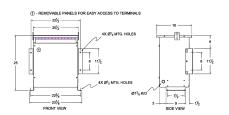

#### **SCHEMATIC/DIAGRAM AND DIMENSION PICTURES**

Three Phase Isolation Transformer with a capacity of 15kVA, transforming 200 Volts to 550Y/318 Volts