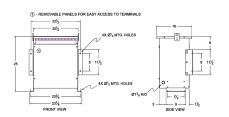

#### **SCHEMATIC/DIAGRAM AND DIMENSION PICTURES**

Three Phase Isolation Transformer with a capacity of 15kVA, transforming 240 Volts to 550Y/318 Volts