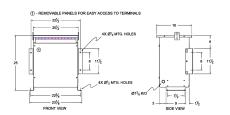

#### **SCHEMATIC/DIAGRAM AND DIMENSION PICTURES**

Three Phase Isolation Transformer with a capacity of 15kVA, transforming 460 Volts to 550Y/318 Volts