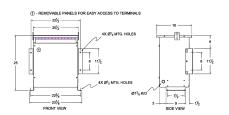

#### **SCHEMATIC/DIAGRAM AND DIMENSION PICTURES**

Three Phase Isolation Transformer with a capacity of 15kVA, transforming 460 Volts to 550Y/318 Volts