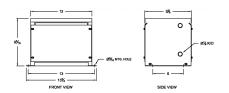

# **OFFICIAL QUOTE**

### MC7J-H





# MC7J-H

\$878.00 CAD

**SKU:** a820a776c07c

**Categories:** <u>Autotransformer</u>

# SCHEMATIC/DIAGRAM AND DIMENSION PICTURES





# **PRODUCT SPECIFICATIONS**

| Weight              | 40 lbs           |
|---------------------|------------------|
| Phases              | 1                |
| kVA                 | 7.5              |
| Connection          | <u>1PhA-NT-1</u> |
| Primary Voltage     | 600              |
| Primary Max Current | 12.5A            |
| Primary Markings    | <u>H0-H1</u>     |
| Primary Terminals   | Terminal Blocks  |
| Secondary Voltage   | 480              |



# **OFFICIAL QUOTE**

### MC7J-H



| Secondary Max Current  | <u>15.6A</u>      |
|------------------------|-------------------|
| Secondary Markings     | <u>X0-X1</u>      |
| Secondary Terminals    | Terminal Blocks   |
| Primary Taps           | N/A               |
| Conductor Material     | <u>Copper</u>     |
| Insuation Cla