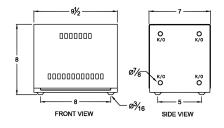

#### **SCHEMATIC/DIAGRAM AND DIMENSION PICTURES**

Single Phase Autotransformer with a capacity of 15kVA, transforming 550 Volts to 575 Volts