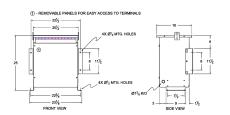

#### **SCHEMATIC/DIAGRAM AND DIMENSION PICTURES**

Three Phase Isolation Transformer with a capacity of 15kVA, transforming 200 Volts to 575Y/332 Volts