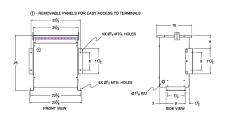

#### **SCHEMATIC/DIAGRAM AND DIMENSION PICTURES**

Three Phase Isolation Transformer with a capacity of 15kVA, transforming 200 Volts to 575Y/332 Volts