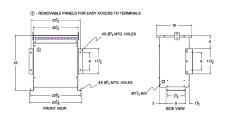

#### **SCHEMATIC/DIAGRAM AND DIMENSION PICTURES**

Three Phase Isolation Transformer with a capacity of 15kVA, transforming 400 Volts to 575Y/332 Volts