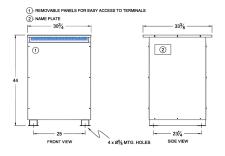

## SCHEMATIC/DIAGRAM AND DIMENSION PICTURES

Three Phase Isolation Transformer with a capacity of 112.5kVA, transforming 600 Volts to 440Y/254 Volts

**OFFICIAL QUOTE** 