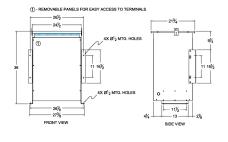

#### SCHEMATIC/DIAGRAM AND DIMENSION PICTURES

Three Phase Autotransformer with a capacity of 600kVA, transforming 208Y Volts to 240Y Volts