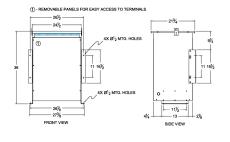

#### SCHEMATIC/DIAGRAM AND DIMENSION PICTURES

Three Phase Autotransformer with a capacity of 600kVA, transforming 208Y Volts to 240Y Volts