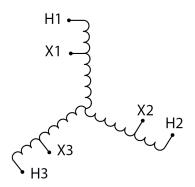

#### SCHEMATIC/DIAGRAM AND DIMENSION PICTURES

Three Phase Autotransformer with a capacity of 600kVA, transforming 208Y Volts to 240Y Volts

### **PRODUCT SPECIFICATIONS**

| Weight                     | 519 lbs                                                                              |
|----------------------------|--------------------------------------------------------------------------------------|
| Phases                     | <u>3</u>                                                                             |
| kVA                        | 600                                                                                  |
| Connection                 | 3PhA-NT-1                                                                            |
| Primary Voltage            | 208                                                                                  |
| Primary Max Current        | <u>1665.4A</u>                                                                       |
| Primary Markings           | <u>X1-X2-X3</u>                                                                      |
| Primary Terminals          | <u>Pads</u>                                                                          |
| Secondary Voltage          | 240                                                                                  |
| Secondary Max Current      | <u>1443.4A</u>                                                                       |
| Secondary Markings         | <u>H1-H2-H3</u>                                                                      |
| Secondary Terminals        | <u>Pads</u>                                                                          |
| Primary Taps               | N/A                                                                                  |
| Conductor Material         | Aluminum                                                                             |
| Insulation Class           | 220°C (Class H)                                                                      |
| BIL (Insulation) Level     | <u>10kV</u>                                                                          |
| Efficiency (@35% Load) %   | N/A                                                                                  |
| Impedance Range            | <u>0.5 – 1.5%</u>                                                                    |
| Sound (db)                 | <u>55</u>                                                                            |
| Enclosure Type             | NEMA 3R Indoor                                                                       |
| Enclosure Size             | <u>E3R-7</u>                                                                         |
| Finish/Colour              | Polyester Powder Coat - ANSI/ASA 61 Grey                                             |
| Standards & Certifications | CSA Certified File No. LR34493, UL Listed File No. E108255, ISO 9001:2015 Registered |