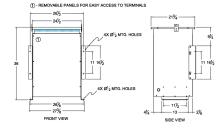

# SCHEMATIC/DIAGRAM AND DIMENSION PICTURES

Three Phase Autotransformer with a capacity of 600kVA, transforming 208Y Volts to 240Y Volts

**OFFICIAL QUOTE** 